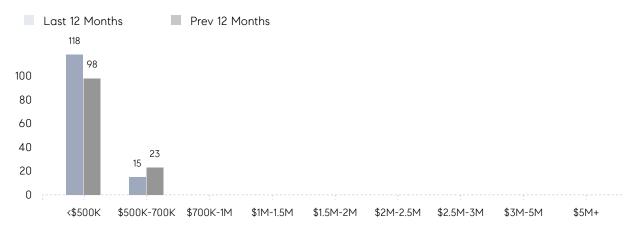

PRICE  | 101%      | 99%       |          |
|                | AVERAGE SOLD PRICE | \$470,000 | \$468,143 | 0%       |
|                | # OF CONTRACTS     | 10        | 4         | 150%     |
|                | NEW LISTINGS       | 6         | 8         | -25%     |
| Condo/Co-op/TH | AVERAGE DOM        | 18        | 42        | -57%     |
|                | % OF ASKING PRICE  | 90%       | 98%       |          |
|                | AVERAGE SOLD PRICE | \$162,000 | \$343,900 | -53%     |
|                | # OF CONTRACTS     | 4         | 2         | 100%     |
|                | NEW LISTINGS       | 4         | 5         | -20%     |
|                |                    |           |           |          |

# Lodi

### MARCH 2022

### Monthly Inventory



### Contracts By Price Range



### Listings By Price Range



# COMPASS



Compass makes no representations or warranties, express or implied, with respect to future market conditions or prices of residential product at the time the subject property or any competitive property is complete and ready for occupancy or with respect to any report, study, finding, recommendation or other information provided by Compass herein. Moreover, no warranty, express or implied, is made or should be assumed regarding the accuracy, adequacy, completeness, legality, reliability, merchantability or fitness for a particular purpose of any information, in part or whole, contained herein. All material is presented with the understanding that Compass shall not be deemed to provide legal, accounting or other professional services. This is no