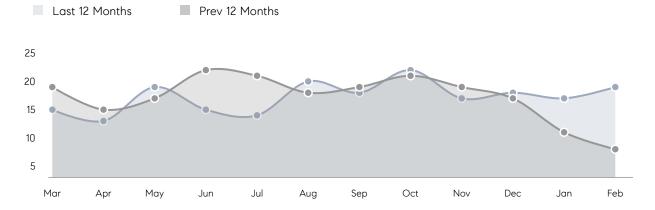

|
|                | % OF ASKING PRICE  | 101%      | 99%       |          |
|                | AVERAGE SOLD PRICE | \$470,000 | \$468,143 | 0%       |
|                | # OF CONTRACTS     | 10        | 4         | 150%     |
|                | NEW LISTINGS       | 6         | 8         | -25%     |
| Condo/Co-op/TH | AVERAGE DOM        | 18        | 42        | -57%     |
|                | % OF ASKING PRICE  | 90%       | 98%       |          |
|                | AVERAGE SOLD PRICE | \$162,000 | \$343,900 | -53%     |
|                | # OF CONTRACTS     | 4         | 2         | 100%     |
|                | NEW LISTINGS       | 4         | 5         | -20%     |
|                |                    |           |           |          |

# Lodi

### MARCH 2022

### Monthly Inventory



### Contracts By Price Range



### Listings By Price Range



# COMPASS



Compass makes no representations or warranties, express or implied, with respect to future market conditions or prices of residential product at the time the subject property or any competitive property is complete and ready for occupancy or with respect to any report, study, finding, recommendation or other information provided by Compass herein. Moreover, no warranty, express or implied, is made or should be assumed regarding the accuracy, adequacy, completeness, legality, reliability, merchantability or fitness for a particular purpose of any information, in part or whole, contained herein. All material is presented with the understanding that Compass shall not be deemed to provide legal, accounting or other p