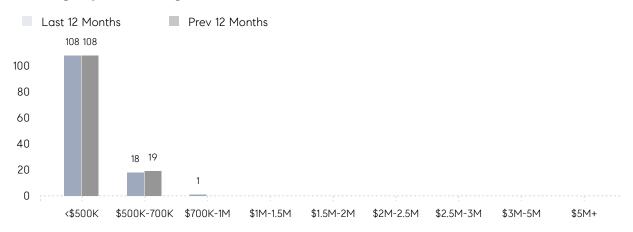

|          |
|                | AVERAGE SOLD PRICE | \$470,000 | \$468,143 | 0%       |
|                | # OF CONTRACTS     | 10        | 4         | 150%     |
|                | NEW LISTINGS       | 6         | 8         | -25%     |
| Condo/Co-op/TH | AVERAGE DOM        | 18        | 42        | -57%     |
|                | % OF ASKING PRICE  | 90%       | 98%       |          |
|                | AVERAGE SOLD PRICE | \$162,000 | \$343,900 | -53%     |
|                | # OF CONTRACTS     | 4         | 2         | 100%     |
|                | NEW LISTINGS       | 4         | 5         | -20%     |
|                |                    |           |           |          |

# Lodi

### MARCH 2022

### Monthly Inventory



### Contracts By Price Range



### Listings By Price Range



# COMPASS



Compass makes no representations or warranties, express or implied, with respect to future market conditions or prices of residential product at the time the subject property or any competitive property is complete and ready for occupancy or with respect to any report, study, finding, recommendation or other information provided by Compass herein. Moreover, no warranty, express or implied, is made or should be assumed regarding the accuracy, adequacy, completeness, legality, reliability, merchantability or fitness for a particular purpose of any information, in part or whole, contained herein. All material is presented with the understanding that Compass shall not be deemed to provide legal, accounting or other professional services. This is not intended to solicit the purch